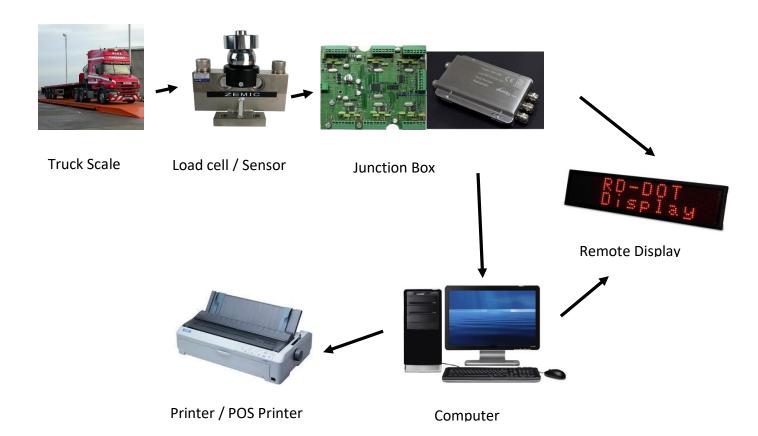

### **System Design & working Principle**

**Standard Accessories**: Platform, Load cell, Digital Junction Box.

<u>Optional Accessories</u>: Computer, Printer, UPS, Weighing Software and Remote Display, Wireless Connection System.