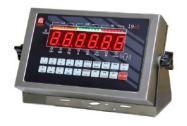

# **Indicator & Remote Display**

Model: FM 19 es / 21 es / 18

Class: Digital / Analogue

Type: A-Digital

**Brand:** FM

Mfg.: Fidelity Measurement co.,Ltd

**Origin**: Taiwan / Netherland