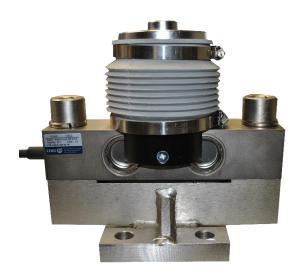

# Load cell

Model: HM9B-C3 30/40 ton

**Class:** C 2 / C 3

Type: Digital / Analogue

Brand: Zemic Europe / Zemic USA

Origin: B.V. Netherland / China

SS Top & Alloyed Mix Dual Share Beam Load cell