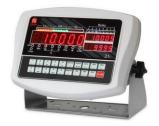

# **Indicator & Remote Display**

Model: FM 19 es / 21 es / 18

Class: Digital / Analogue

Type: A-Digital

**Brand:** FM

Mfg.: Fidelity Measurement co.,Ltd

**Origin**: Taiwan / Netherland