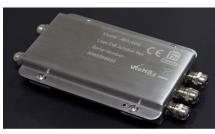

# **Junction Box & Board**

Model: DJB 4 / 6 s

Class: Digital / Analogue

Type: Digital

**Brand:** FM

Mfg: Fidelity Measurement co.,Ltd

**Origin**: Taiwan / Netherland.