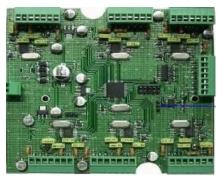

# **Junction Box & Board**

Model: DJB 4 / 6 s

Class: Digital / Analogue

Type: Digital

**Brand:** FM

Mfg: Fidelity Measurement co.,Ltd

**Origin**: Taiwan / Netherland.