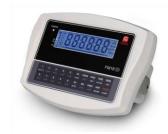

# **Indicator & Remote Display**

Model: FM 19 es / 21 es / 18

Class: Digital / Analogue

Type: A-Digital

**Brand:** FM

Mfg.: Fidelity Measurement co.,Ltd

**Origin**: Taiwan / Netherland