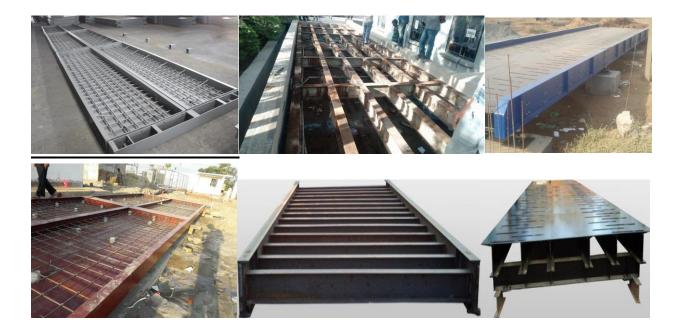

## **Platform**

Gatco Produce & Supply 2 basic type of platform

- 1. Steel Platform
  - a) Pit type (Platform Top & Ground are in same level)
  - b) Pit less (Platform Top level is higher than Ground level)
- 2. Concreate Platform
  - a) Pit type (Platform Top & Ground are in same level)
  - b) Pit less (Platform Top level is higher than Ground level)